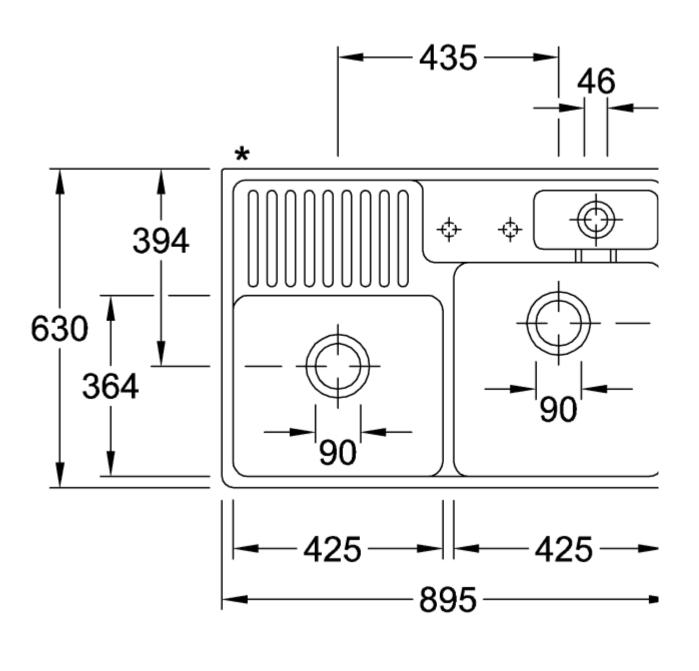

# TECHNICAL DRAWINGS

### 632391KR

# 632391KR \* 435 46 305 305 429 429 425 895