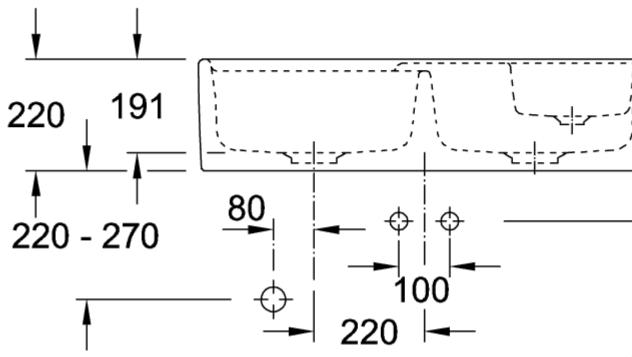

# TECHNICAL DRAWINGS

### 632391KR

# 632391KR \* 435 46 305 305 429 429 425 895