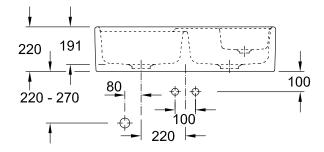

# TECHNICAL DRAWINGS

### 632391KR

# 632391KR \* 435 46 305 305 429 429 425 895