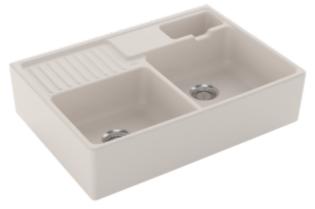

# DOUBLE-BOWL SINK DOUBLE-BOWL SINK RECTANGLE

## PRODUCT INFORMATION

| Article title                 | Villeroy & Boch Double-bowl sink<br>Double-bowl sink, included Strainer<br>bowl, Waste system hand-operated,<br>Fastening set, of Ceramic, 895 x<br>630 mm, Crema CeramicPlus |
|-------------------------------|-------------------------------------------------------------------------------------------------------------------------------------------------------------------------------|
| Article number                | 632391KR                                                                                                                                                                      |
| Assembly / Assembly type      | surface-mounted installation                                                                                                                                                  |
| Assembly instructions         | minimum unit width: 90 cm,<br>Installation on a cabinet or wall-<br>mounted consoles.                                                                                         |
| Scope of delivery             | 1 x sink , 1 x basket strainer waste<br>1 x fastening set for installation on<br>an undersink cabinet                                                                         |
| Length in mm                  | 630                                                                                                                                                                           |
| Width in mm                   | 895                                                                                                                                                                           |
| Height in mm                  | 220                                                                                                                                                                           |
| Interior depth                | 180                                                                                                                                                                           |
| Collection                    | Double-bowl sink                                                                                                                                                              |
| Material                      | Ceramic                                                                                                                                                                       |
| Colour name                   | Crema CeramicPlus                                                                                                                                                             |
| Other material                | Grate: Stainless steel Valve:<br>Stainless steel                                                                                                                              |
| Function of the drain fitting | basket strainer waste                                                                                                                                                         |
| Colour designation            | Crema                                                                                                                                                                         |
| Other colour designations     | Grate: Chrome, Valve: Chrome                                                                                                                                                  |