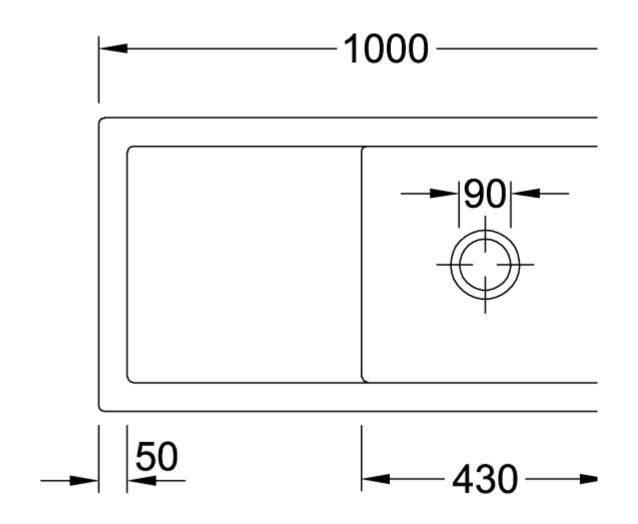

|
| Position of main bowl         | Basin, reversible                                                                                                                         |
| Function of the drain fitting | basket strainer waste                                                                                                                     |
| Colour designation            | Graphite                                                                                                                                  |
| Other colour designations     | Grate: Chrome, Valve: Chrome                                                                                                              |

## TECHNICAL DRAWINGS

## 679001i4