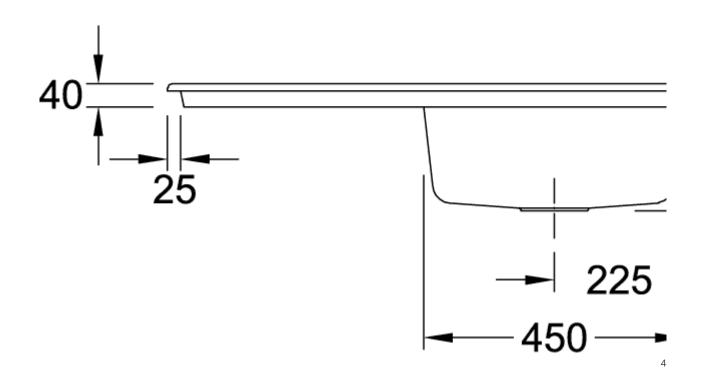

|
| Position of main bowl         | Basin, reversible                                                                                                                         |
| Function of the drain fitting | basket strainer waste                                                                                                                     |
| Colour designation            | Graphite                                                                                                                                  |
| Other colour designations     | Grate: Chrome, Valve: Chrome                                                                                                              |

## TECHNICAL DRAWINGS

## 679001i4