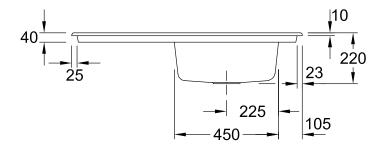

|
| Position of main bowl         | Basin, reversible                                                                                                                         |
| Function of the drain fitting | basket strainer waste                                                                                                                     |
| Colour designation            | Graphite                                                                                                                                  |
| Other colour designations     | Grate: Chrome, Valve: Chrome                                                                                                              |

## TECHNICAL DRAWINGS

## 679001i4