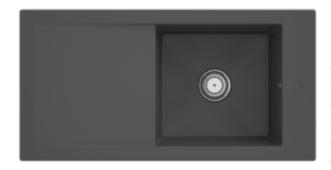

## PRODUCT INFORMATION

| Article title                 | Villeroy & Boch Timeline 60 Built-in<br>sink, included Waste system hand-<br>operated, of Ceramic, 1000 x 510<br>mm, Graphite CeramicPlus |
|-------------------------------|-------------------------------------------------------------------------------------------------------------------------------------------|
| Article number                | 679001i4                                                                                                                                  |
| Assembly / Assembly type      | surface-mounted installation                                                                                                              |
| Assembly instructions         | minimum unit width: 60 cm                                                                                                                 |
| Scope of delivery             | 1 x sink , 1 x basket strainer waste                                                                                                      |
| Length in mm                  | 510                                                                                                                                       |
| Width in mm                   | 1000                                                                                                                                      |
| Height in mm                  | 220                                                                                                                                       |
| Interior depth                | 202                                                                                                                                       |
| Collection                    | Timeline 60                                                                                                                               |
| Material                      | Ceramic                                                                                                                                   |
| Colour name                   | Graphite CeramicPlus                                                                                                                      |
| Other material                | Grate: Stainless steel Valve:<br>Stainless steel                                                                                          |
| Position of main bowl         | Basin, reversible                                                                                                                         |
| Function of the drain fitting | basket strainer waste                                                                                                                     |
| Colour designation            | Graphite                                                                                                                                  |
| Other colour designations     | Grate: Chrome, Valve: Chrome                                                                                                              |