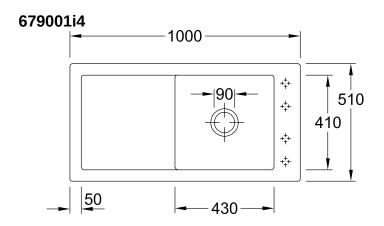

|
| Position of main bowl         | Basin, reversible                                                                                                                         |
| Function of the drain fitting | basket strainer waste                                                                                                                     |
| Colour designation            | Graphite                                                                                                                                  |
| Other colour designations     | Grate: Chrome, Valve: Chrome                                                                                                              |

## TECHNICAL DRAWINGS

## 679001i4